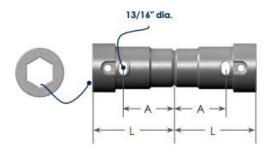

|  |
| 3 1/2' Drive End Assembly | For 1 3/8"Core Anchors. Installs Standard-Strength, Mid-Strength, and Tough One Anchors (8,000 & 10,000 ft-lb)  For 1 1/2" Core Anchors. Installs PISA 6 & 7 and Tough One (8,000 ft-lb)                        |  |
| 7' Drive End Assembly     | For 1 3/8"Core Anchors. Installs Standard-Strength, Mid-Strength, and Tough One Anchors (8,000 & 10,000 ft-lb) Orange Band For 1 1/2" Core Anchors. Installs PISA 6 & 7 and Tough One (8,000 ft-lb) Yellow Band |  |

## **EXTENSION ASSEMBLY**



| Description               |
|---------------------------|
| 3 1/2' Extension Assembly |
| 7' Extension Assembly     |



# MISCELLANEOUS ACCESSORIES & SERVICE

#### **ADAPTER HUBS**





## **HEX COUPLERS**



## TELESCOPING EXTENSION BARS