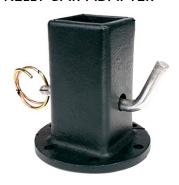

#### KELLY BAR ADAPTER

| Description                                                            |
|------------------------------------------------------------------------|
| 2 1/2" Square                                                          |
| 2 1/4" Square                                                          |
| 2" Hex                                                                 |
| 2 5/8" Hex                                                             |
| 2 1/2" Hex                                                             |
| Features 51/4" bolt circle and includes six 1/2" bolts, nuts, washers. |