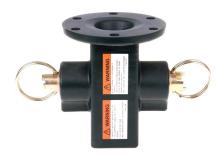

#### LOCKING DOG ASSEMBLY

#### **Description**

Complete Locking Dog Assembly

Locking Dog Replacement Kit Includes all parts less housing

Features six 1/2" holes on a 5 1/4" bolt circle. Includes six 1/2" grade 5 bolts, nuts, lock washers.