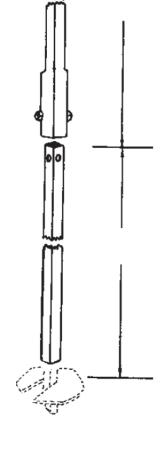

#### SCREW ANCHOR WRENCH ACCESSORIES

For installing torques up to 10,000 ft.-lbs. A complete wrench consists of a Kelly Bar Adapter, Locking Dog, and Drive End.

- These installing wrenches are part of a complete system for installing screw anchors with power digging equipment.
- The wrench transmits the torque from the Kelly bar of the digger to the hub of the Power Installed Screw Anchor so that the anchor rod need be only large enough in diameter to support the guy load.
- Extension assemblies can be added where soil conditions dictate that anchors be set more than one rod length deep or where digger to ground clearances are limited.